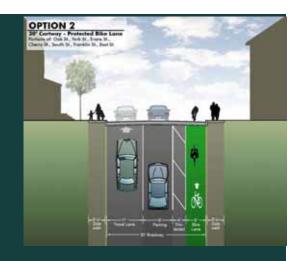

**Arcadia University** 

Pedestrian and Bicycle Mobility Not a Frill – A Quality of Life Necessity Successful Examples Everywhere Social and Age Justice Issue University Students are ready and active users Initial bike / ped infrastructure will build constituents

Radnor Township Trail & Greenway Master Plan On-Road Bike Routes recommended in Media Comp Plan Pottstown On-Road Bike Routes for School Children Recipient of \$600,000 Pottstown Wellness Foundation Grant