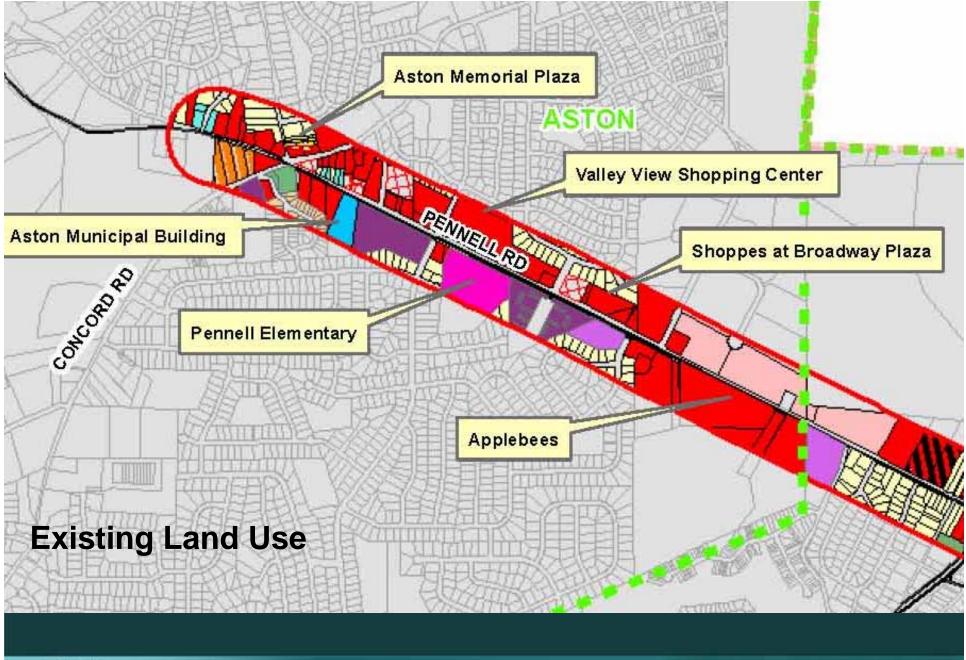

,236)    |         |
| Electronics and Appliance Stores-443               | 749,607                    | 1,810,480         | (1,060,873)  | - 68    |
| Appliances, TVs, Electronics Stores-44311          | 563,475                    | 1,084,544         | (521,069)    | 88      |
| Household Appliances Stores-443111                 | 129,152                    | 0                 | 129,152      |         |
| Radio, Television, Electronics Stores-443112       | 434,323                    | 1,084,544         | (650,221)    |         |
| Computer and Software Stores-44312                 | 154,439                    | 0                 | 154,439      | 1       |
| Camera and Photographic Equipment Stores-44313     | 31,693                     | 725,935           | (694,242)    | ļ.      |













- Market Analysis & Recommendations
- Lane Use, Zoning & SALDO Analysis
- Aston Identity / Brand
- Gateways
- Streetscape
- Town and Gown
- Pedestrian and Bicycle Mobility
- Incentivizing Development
- Parcel Assembly
- Action Plan (who / what / when)



ASTON



- Market Analysis & Recommendations
  - Retail
  - Entertainment
  - Office
  - Commercial
  - Flex / Incubator
  - Hospitality
  - Residential / Apartment











#### • Lane Use, Zoning & SALDO Analysis

- Identify Impediments to Development / Redevelopment
- Repurpose Zoning Districts to Allow for Higher and Better Uses
- Examine SALDO for opportunities to encourage better design
- Prioritize Aesthetics
- Consider Use of the Official Map to reserve open space, stormwater management and multi-modal linkages
- Retain D