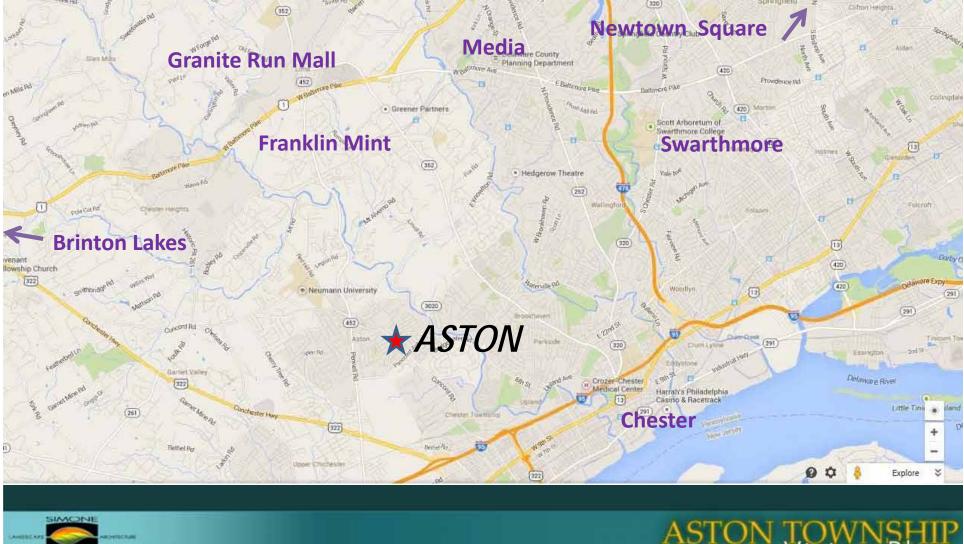

ASTON

• Located between existing and future development areas

- As Recession slowly fades, time to take advantage of opportunities that exist in marketplace and region.
- 2005 Joint Comprehensive Plan could be updated in 2015
- Next few years may be critical in planning for Aston's future
- Visioning Process / Vision Plan can help Aston determine its priorities and direction for the next 20 years