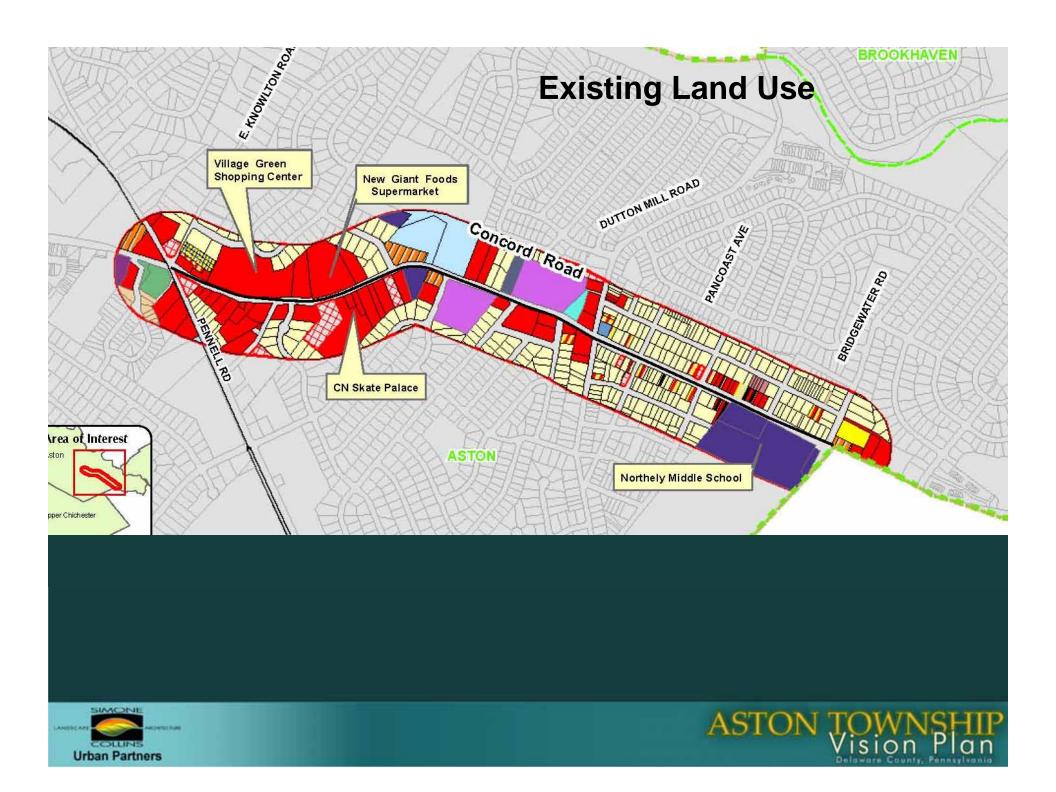

### • Nationally prominent ICE WORKS

- No Railroad Heritage Bus only Mass Transit
- Historic Road System Often Congested
- Penndel Rd and Concord Rd Primary Thoroughfares

- Much of Retail and Commercial showing its age
- Limited Shopping Opportunities / Limited Restaurants

ASTON

• Located between existing and future development areas

- As Recession slowly fades, time to take advantage of opportunities that exist in marketplace and region.
- 2005 Joint Comprehensive Plan could be updated in 2015
- Next few years may be critical in planning for Aston's future
- Visioning Process / Vision Plan can help Aston determine its priorities and direction for the next 20 years