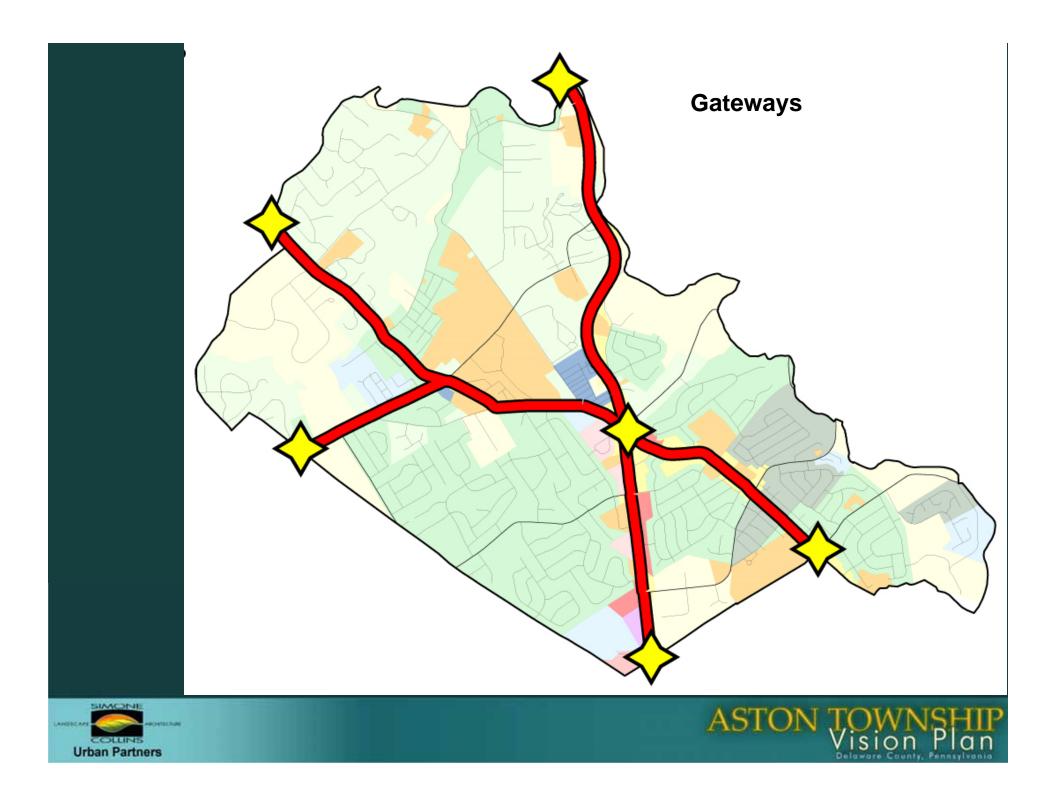

- Aston Identity / Brand
  - Translate *"The Community That Cares"* into an Identifiable Brand
  - Create Memorable Civic Spaces and Places that are Linked to Aston
    - Neumann University
    - New Civic Spaces
    - Attractive Streetscapes
- Consistent Message / Media Strategy
  - Multi-year Focus Through Successive Administrations
  - Social Media / Social Media / Social Media
- <u>Gateways</u>
  - Vision Created by Township
  - Implementation Public / Private Partnership