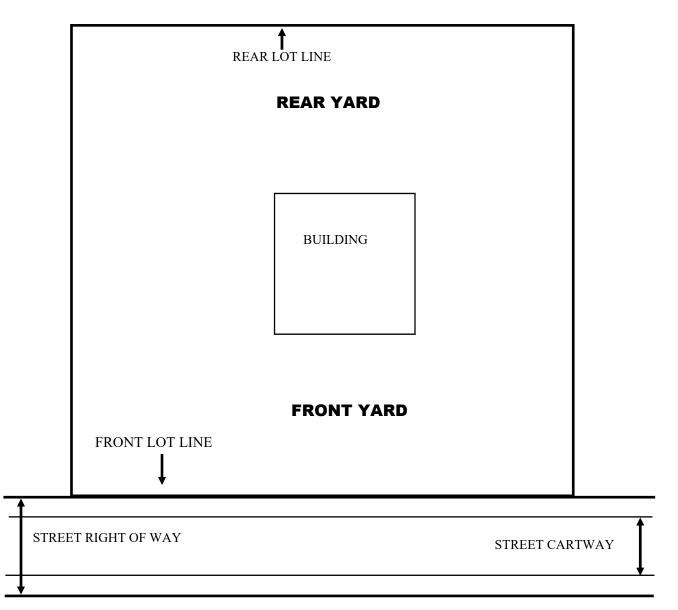

## Aston Township Zoning Plot Plan 2 New Road, Suite 123 610-494-0384, Fax 610-494-8853

SITE DRAWING, Not to Scale (Post and Fence Shown as x—-x—-x)

## Note to Applicant:

- Draw the actual location of the existing structure or house.
  Draw in and dimension in the proposed addition, etc.
  Draw in and dimension the location of the proposed accessory building (shed, Pool, etc.)
  Show the actual distances of the proposed structure from property lines and utility easements (e.g. pipelines, sanitary sewers, other utilities, common driveways, etc.) as they will exist once construction is completed.