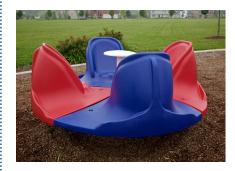

## Plastic

**Model:** 5055

**Use Zone:** 18' 11'' x 18' 11''

Fall Height: 4'

Age Groups: 2 to 5 or 5 to 12 Years

Merry-Go-All is a fully accessible, forward-facing inclusive spinning event for up to 12 passengers (4 seated, 8 standing). Merry-Go-All offers abundant grip/grasp areas to hold onto while riding or while pushing others. The center spin wheel remains stationary. This encourages children to engage in social, collaborative play, working together to turn themselves.

## Features and Benefits

- Easy to grasp handles on the outside and turning table on the inside promotes cooperation and social interaction between users
- Provides a sensory-rich spinning experience that provides sensations of body position, posture, balance, and motion
- Five point harnesses can be provided for additional upper body support
- Constructed of durable, recyclable materials and backed by the industry's leading warranty