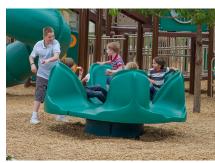

## Plastic

**Model:** 5055

**Use Zone:** 18' 11'' x 18' 11''

Fall Height: 4'

Age Groups: 2 to 5 or 5 to 12 Years

Merry-Go-All is a fully accessible, forward-facing inclusive spinning event for up to 12 passengers (4 seated, 8 standing). Merry-Go-All offers abundant grip/grasp areas to hold onto while riding or while pushing others. The center spin wheel remains stationary. This encourages children to engage in social, collaborative play, working together to turn themselves.

## Features and Benefits

- Easy to grasp handles on the outside and turning table on the inside promotes cooperation and social interaction between users
- Provides a sensory-rich spinning experience that provides sensations of body position, posture, balance, and motion
- Five point harnesses can be provided for additional upper body support
- Constructed of durable, recyclable materials and backed by the industry's leading warranty