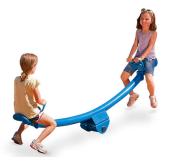

Model: 6219 Use Zone: 19' 11'' x 12' 9'' Fall Height: 4' Age Groups: 2 to 5 or 5 to 12 Years

Our SeeSaw is a fun and innovative take on a playground favorite. Children sit in the molded plastic seats with built-in handholds. As they shift their body weight to enjoy the classic "seesaw" activity, the fully-enclosed rubber spring mechanism creates a smooth gliding motion and prevents abrupt stops and starts endemic to old-fashioned seesaws.

## Features and Benefits

- Molded plastic seats with built-in hand grips
- A playground favorite, updated to provide a better play experience
- Encourages social interaction, enhances balance and coordination
- Rubber spring mechanism provides smooth "seesaw" motion without sudden drops or lifts
- Durable construction with recyclable materials that are backed by the industry's leading warranty