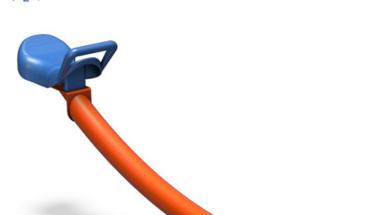

Model: 6219 Use Zone: 19' 11'' x 12' 9'' Fall Height: 4' Age Groups: 2 to 5 or 5 to 12 Years

Our SeeSaw is a fun and innovative take on a playground favorite. Children sit in the molded plastic seats with built-in handholds. As they shift their body weight to enjoy the classic "seesaw" activity, the fully-enclosed rubber spring mechanism creates a smooth gliding motion and prevents abrupt stops and starts endemic to old-fashioned seesaws.

## Features and Benefits

- Molded plastic seats with built-in hand grips
- A playground favorite, updated to provide a better play experience
- Encourages social interaction, enhances balance and coordination
- Rubber spring mechanism provides smooth "seesaw" motion without sudden drops or lifts
- Durable construction with recyclable materials that are backed by the industry's leading warranty