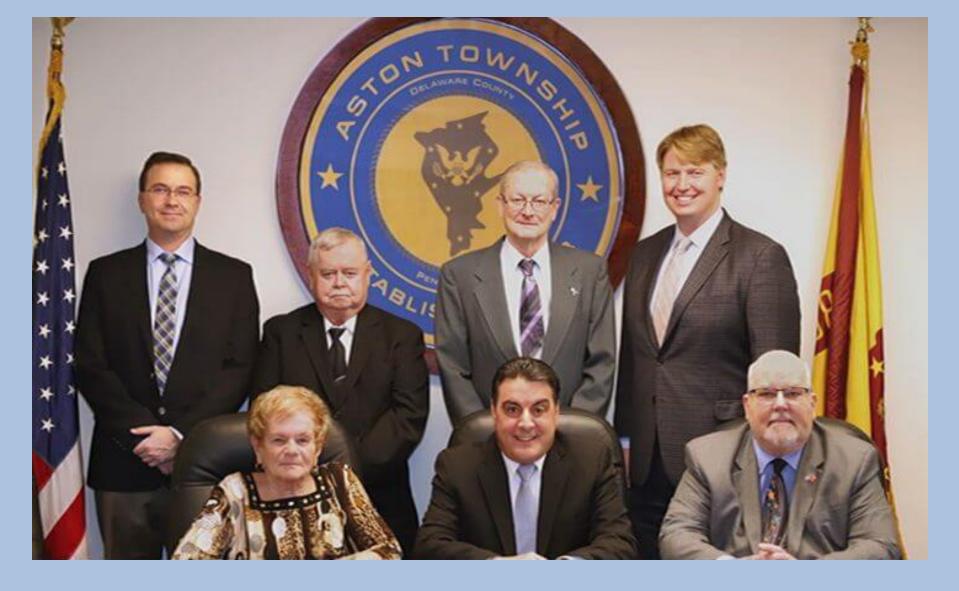

### **ASTON TOWNSHIP 2023 CALENDAR**

West Branch of the Chester Creek

**Seated Left to Right:** Commissioner Nancy Bowden– 5<sup>th</sup> Ward; President, Commissioner James M. Stigale – 6<sup>th</sup> Ward; Vice President Commissioner Michael J. Higgins – 7<sup>th</sup> Ward. **Standing Left to Right:** Commissioner John J. Dougherty.– 1<sup>st</sup> Ward; Commissioner Frederick T. Prendergast– 4<sup>th</sup> Ward; Commissioner Lester F. Berry Jr.– 3<sup>rd</sup> Ward; Commissioner Joseph J. McGinn Jr.– 2<sup>nd</sup> Ward