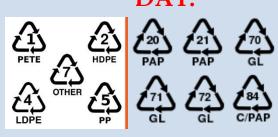

SINGLE STREAM RECYCLING MEANS WE COLLECT THE FOLLOWING ITEMS AT THE SAME TIME:

CLEAR GLASS, ALUMINUM CANS, PLASTIC #1, #2, #4, #5, & #7, GREEN GLASS, BI-METAL CANS, NEWSPAPER, BROWN GLASS, CARDBOARD BOXES AND CARDBOARD CONTAINERS.