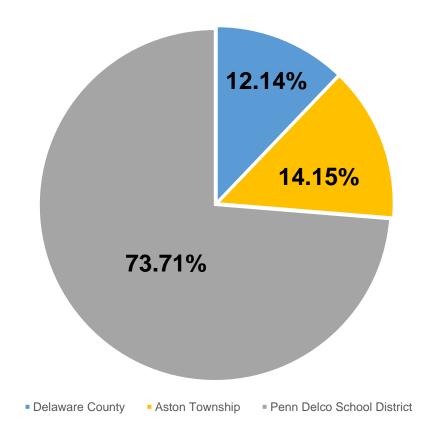

#### Aston Millage Allocation (2024)

Source = 2024 Delaware County Tax Rate Table

https://www.delcopa.gov/treasurer/forms/TaxRate.pdf

| Taxing Authority           | 2024 Millage Rate | %       |
|----------------------------|-------------------|---------|
| Delaware County            | 3.149             | 12.14%  |
| Delaware County            | 3.143             | 12.17/0 |
| Aston Township             | 3.6741            | 14.15%  |
|                            | 40.4060           | 70 740/ |
| Penn Delco School District | 19.1263           | 73.71%  |
| TOTALS                     | 25.9494           | 100%    |