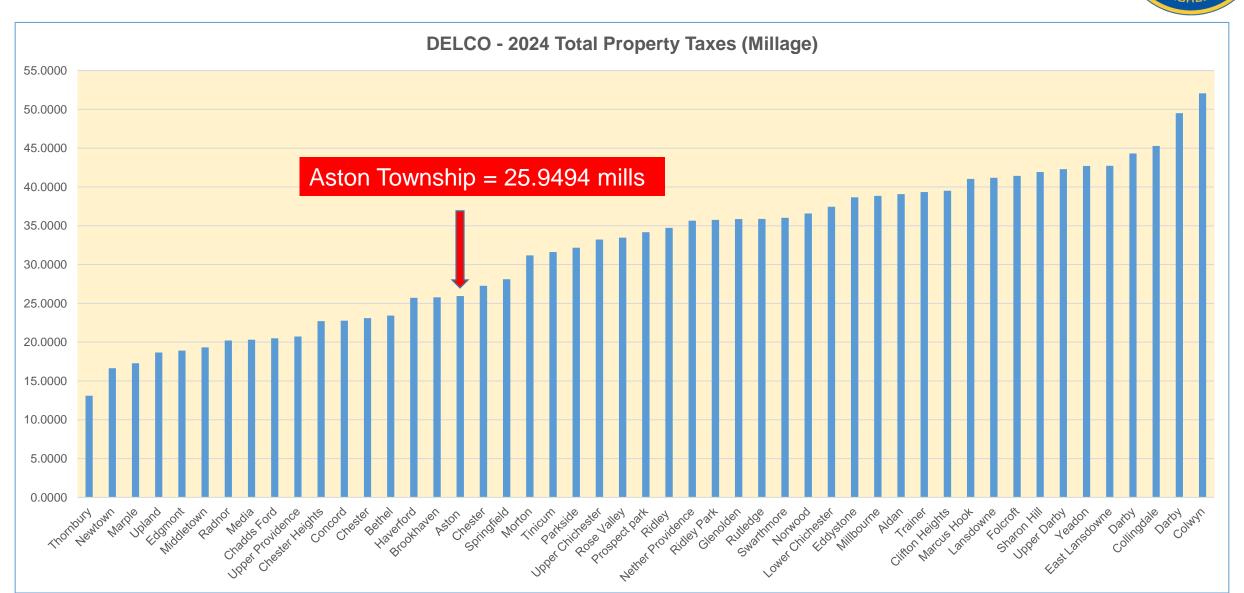

#### DELCO All Municipalities Comparison (2024)

https://www.delcopa.gov/treasurer/forms/TaxRate.pdf

#### 2024 Tax Rates

| Updated 2/2024                 | -  |                    | 2024           | 2024              |                  | All 3 Authorities   | Wage  |                    |
|--------------------------------|----|--------------------|----------------|-------------------|------------------|---------------------|-------|--------------------|
| School District                |    | MUNICIPALITY       | County         | Twp/Boro          | School           | TOTAL               | Tax   |                    |
| William Penn                   | 01 | ALDAN              | 3.149          | 5.21              | 30.72            | 39.079              |       | Borough            |
| Penn Delco                     | 02 | ASTON              | 3.149          | 3.6741            | 19.1263          | 25.9494             | 1%    | Township           |
| Sarnet Valley                  | 03 | BETHEL             | 3.149          | 0.993             | 19.2879          | 23.4299             |       | Township           |
| Unionville/ChaddsFord          | 04 | CHADDS FORD        | 3.149          | 0.6247            | 16.72            | 20.4937             |       | Township           |
| Penn Delco                     | 05 | BROOKHAVEN         | 3.149          | 3.50              | 19.1263          | 25.7753             | 0.5%  | Borough            |
| Sarnet Valley                  | 06 | CHESTER HEIGHTS    | 3.149          | 0.4806            | 19.079           | 22.7086             |       | Borough            |
| Chester/Upland                 | 07 | CHESTER TWP        | 3.149          | Call Twp          | 14.25            | 17.399              |       | Township           |
| Chi Chester                    | 80 | CHICHESTER, LOWER  | 3.149          | 7.25              | 27.0403          | 37.4393             | 1%    | Township           |
| Chi Chester                    | 09 | CHICHESTER, UPPER  | 3.149          | 3.0352            | 27.0403          | 33.2245             | 1%    | Township           |
| Upper Darby                    | 10 | CLIFTON HEIGHTS    | 3.149          | 11.234            | 25.1224          | 39.5054             |       | Borough            |
| South East Delco               | 11 | COLLINGDALE        | 3.149          | 10.865            | 31.2716          | 45.2856             |       | Borough            |
| William Penn                   | 12 | COLWYN             | 3.149          | 18.2              | 30.72            | 52.069              |       | Borough            |
| Sarnet Valley                  | 13 | CONCORD            | 3.149          | 0.5397            | 19.079           | 22.7677             |       | Township           |
| William Penn                   | 14 | DARBY BORO         | 3.149          | 15.65             | 30.72            | 49.519              | 1%    | Borough            |
| South East Delco               | 15 | DARBY TWP          | 3.149          | 9.900373          | 31.2716          | 44.320973           |       | Township           |
| Jpper Darby                    | 16 | DARBY, UPPER       | 3.149          | 14.02             | 25.1224          | 42.2914             |       | Township           |
| William Penn                   | 17 | EAST LANSDOWNE     | 3.149          | 8.86              | 30.72            | 42.729              | 1%    | Borough            |
| Ridley                         | 18 | EDDYSTONE          | 3.149          | 9.4               | 26.11            | 38.659              |       | Borough            |
| Rose Tree Media                | 19 | EDGMONT            | 3.149          | 0.59              | 15.1743          | 18.9133             |       | Township           |
| iouth East Delco               | 20 | FOLCROFT           | 3.149          | 7.01              | 31.2716          | 41.4306             | 1%    | Borough            |
| nterboro                       | 21 | GLENOLDEN          | 3.149          | 7.25              | 25.4607          | 35.8597             |       | Borough            |
| laverford                      | 22 | HAVERFORD          | 3.149          | 4.395             | 18.1684          | 25.7124             |       | Township           |
| William Penn                   | 23 | LANSDOWNE          | 3.149          | 7.3039            | 30.72            | 41.1729             | 1%    | Borough            |
| Chi Chester                    | 24 | MARCUS HOOK        | 3.149          | 10.84             | 27,0403          | 41.0293             |       | Borough            |
| Marple Newtown                 | 25 | MARPLE             | 3.149          | 2.523             | 11.6089          | 17,2809             |       | Township           |
| Rose Tree Media                | 26 | MEDIA              | 3.149          | 2.00              | 15.1743          | 20.3233             | 196   | Borough            |
| Rose Tree Media                | 27 | MIDDLETOWN         | 3.149          | 1.01              | 15.1743          | 19.3333             |       | Township           |
| Jpper Darby                    | 28 | MILLBOURNE         | 3.149          | 10.589            | 25.1224          | 38.8604             |       | Borough            |
| pringfield                     | 29 | MORTON             | 3.149          |                   | 21.0379          | 24.1869             |       | Borough            |
| Marple Newtown                 | 30 | NEWTOWN            | 3.149          | 1.8835            | 11.6089          | 16.6414             |       | Township           |
| nterboro                       | 31 | NORWOOD            | 3 149          | 7.98              | 25.4607          | 36,5897             |       | Borough            |
| Penn Delco                     | 32 | PARKSIDE           | 3.149          | 9.9               | 19.1263          | 32.1753             | 0.5%  | Borough            |
| nterboro                       | 33 | PROSPECT PARK      | 3.149          | 5.57              | 25,4607          | 34.1797             |       | Borough            |
| Wallingford/Swarthmore         | 34 | PROVIDENCE, NETHER | 3.149          | 3,4596            | 29.044           | 35.6526             | 270   | Township           |
| Rose Tree Media                | 35 | PROVIDENCE, UPPER  | 3.149          | 2.399             | 15.1743          | 20.7223             |       | Township           |
| Radnor                         | 36 | RADNOR             | 3.149          | 2.4365            | 14.6329          | 20.7223             |       | Township           |
| tidley                         | 37 | RIDLEY PARK        | 3.149          | Call Two          | 26.11            | 29.259              |       | Borough            |
| idley                          | 38 | RIDLEY TWP         | 3.149          | 5.463             | 26.11            | 34.722              |       | Township           |
| Wallingford/Swarthmore         | 39 | ROSE VALLEY        | 3.149          | 1.27              | 29.044           | 33.463              |       | Borough            |
| Wallingford/Swarthmore         | 40 | RUTLEDGE           | 3.149          | 3.69              | 29.044           | 35.883              |       | Borough            |
| South East Delco               | 41 | SHARON HILL        | 3.149          | Call Two          | 31.2716          | 34.4206             | 1%    | Borough            |
| pringfield                     | 42 | SPRINGFIELD        | 3.149          | 3.92              | 21.0379          | 28.1069             | 270   | Township           |
| Wallingford/Swarthmore         | 43 | SWARTHMORE         | 3.149          | 3.843             | 29.044           | 36.036              |       | Borough            |
|                                | 44 | THORNBURY          | 3.149          | 0.00              | 9.9424           | 13.0914             |       | Township           |
| West Chester<br>nterboro       | 45 | TINICUM            | 3.149          | 3.00              | 25.4607          | 13.0914<br>31.6097  | 900   | Township           |
|                                | 46 |                    |                |                   |                  |                     |       |                    |
| Chi Chester                    | 47 | TRAINER            | 3.149<br>3.149 | 9.15              | 27.0403<br>14.25 | 39.3393             | 1%    | Borough            |
| Chester/Upland<br>William Penn | 48 | UPLAND<br>YEADON   | 3.149          | 1.264262<br>8.832 | 30.72            | 18.663262<br>42.701 |       | Borough<br>Borough |
| william Perm                   | 49 | CHESTER CITY       | 3.149          | 9.8058            | 14.31            | 27.2648             | 3.75% |                    |